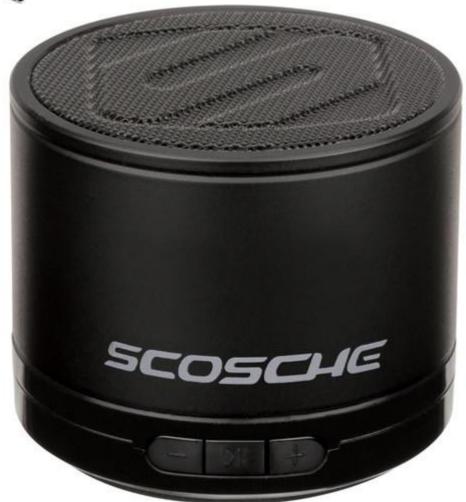

# Scosche boomSTREAM mini - Portable Bluetooth Wireless Media Speaker (Black)

#### The black boomSTREAM mini - Portable Bluetooth Wireless Media

**Speaker** from **Scosche** is a compact Bluetooth wireless speaker. It has a built-in rechargeable battery that takes about 3.5 hours to charge and can last for up to 7 hours. Inside is a 40mm suspension driver to provide rich, full sound for all your audio selections. You can skip tracks and adjust the volume directly on the speaker. And for non-Bluetooth devices, the speaker has a 3.5mm auxiliary input. Included are both a USB charging cable and 3.5mm audio cable for ease of use. Given the petite size of this speaker, it allows for maximum portability.