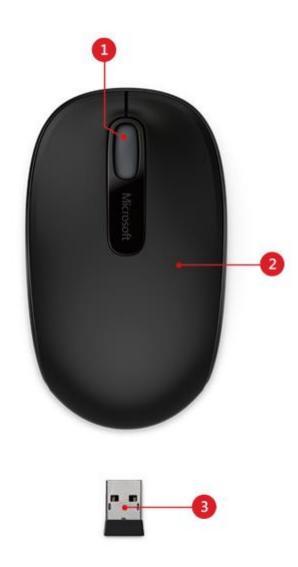

## Scroll wheel

Move through documents and webpages quickly.

2

## Comfort and portability

Compact design to fit in your hand and go wherever you go.

3

## Plug-and-go nano transceiver

Leave the nano transceiver plugged in when you're on the go, or stow it in the mouse.